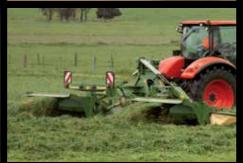

# **EASYCUT TC MOWER** CONDITIONERS

WITH SMARTCUT CUTTERBAR

The EasyCut Mowing range delivers perfect results thanks to genuine and innovative Krone features such as:

- A one piece fully welded cutterbar with lifetime oil filling
- SafeCut Shear pin protection system
- Optional 3m transport kit available
- Available in steel roller conditioner, rubber roller conditioner, flail conditioner and non-conditioner models