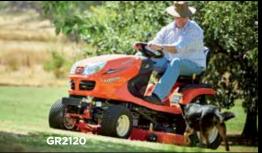

GR2120-48

**CUSTOMER INSTANT REBATE** 

- 18, 20 and 23 HP petrol engine
- · Hydrostatic transmission
- Suspended mower deck for quality cutting
- Cushion ride suspension on specific models
- Side discharge or mulching
- Grass catcher available