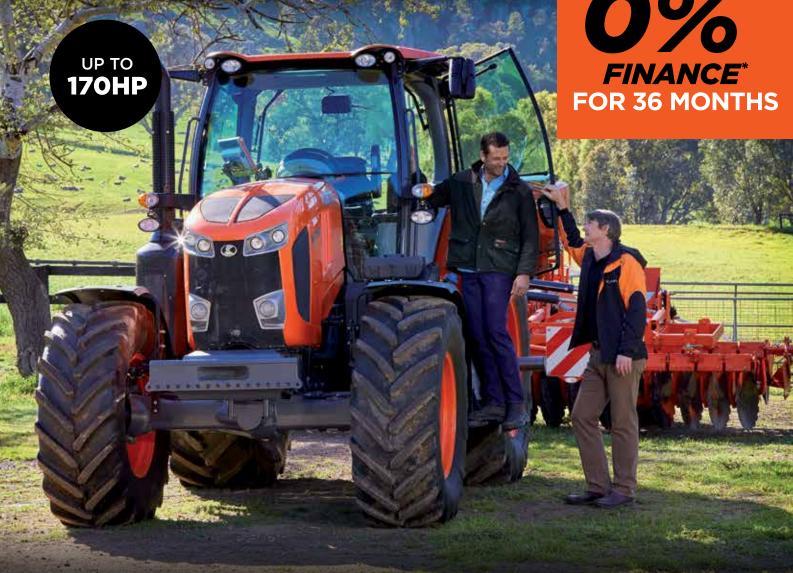

# THE KUBOTA M7-1

# POWER IN A FIELD OF ITS OWN.

The Kubota M7-1 Series is our most powerful and versatile tractor ever. From the entry level, powerful STANDARD models through to the precision-farming-ready PREMIUM models topped with KVT variable transmission, there is an M7-1 to suit your farming operation.

TEST DRIVE OUR MOST POWERFUL TRACTOR EVER. GO TO KUBOTA.COM.AU/M7

For Earth, For Life