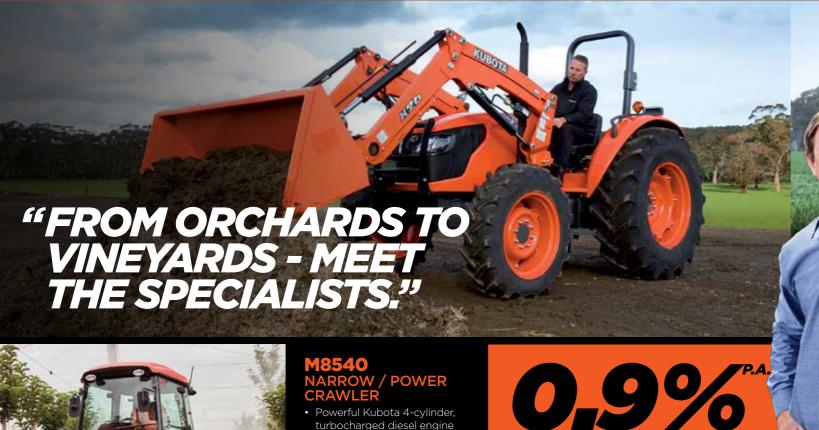

# M7-1

- Powerful STANDARD models through to the precisionfarming-ready PREMIUM models
- 130 to 175 HP with boost & industry leading constant
- · Choice of 24 speed powershift or KVT variable driving to suit any operation
- · High-end components with electro-hydraulics, monitor control and GPS readiness in the premium models
- · 9400kg lift capacity, up to 110L/min hydraulic flow for all-round performance
- The LM2605 front end loader, turns the M7-1 into a real multi-talent for mixed farming