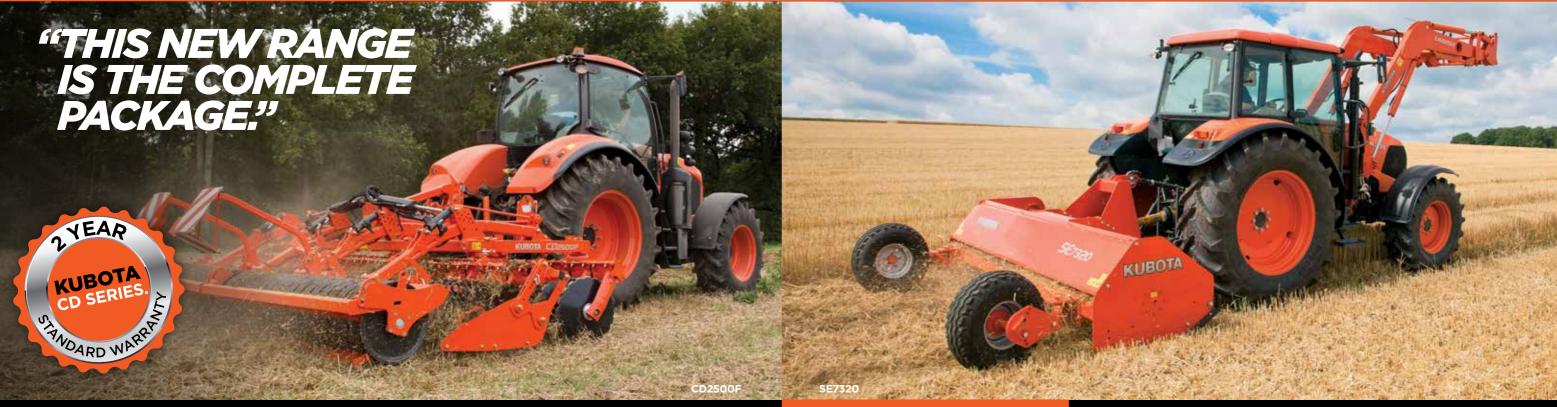

\$1,000

The Kubota CD1000 and CD2000 Series offers farmers a versatile machine that is ready for shallow as well as deeper cultivation, not to mention the mixing of the straw and dealing with large amounts of residue.