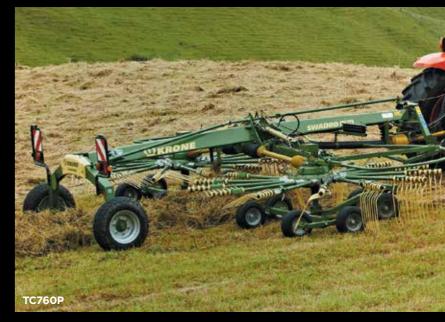

# **SWADRO RAKES BEST IN CLASS ROTARY RAKES**

For the cleanest swaths and high quality forage, you can't go past Krone's Swadro rotary rakes. Utilising the latest innovations and technologies, Krone rakes offer high performance and reliability that you can count on.

- Single Rotor working widths between 3.5m to 4.6m
- 3-Year warranty on Cam Track
- Tine arms fold for easy transport
- No grease nipples for tine arms

STARTING FROM

NSTANT REBATE STARTING FROM

\$500

**FINANCE** 