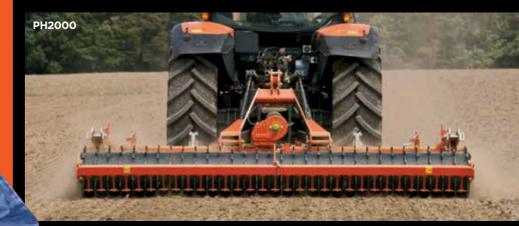

The trough is filled with liquid grease to allow simple checking and positive rotor lubrication from the start. The tine carrier design of PH2000 and PH3000 Series features two separate pieces, allowing the oil seal to be replaced without opening the trough