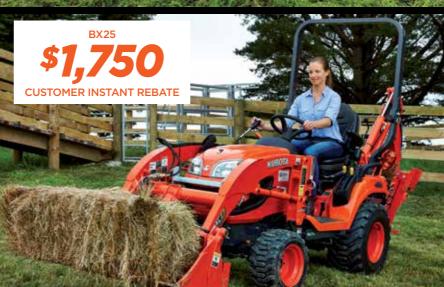

BX SERIES STARTING FROM

## **BX25**

- The most versatile sub compact tractor available
- Standard quick attach/detach front end loader
- Standard quick attach/detach backhoe
- Optional quick attach/detach 54" or 60" mower deck