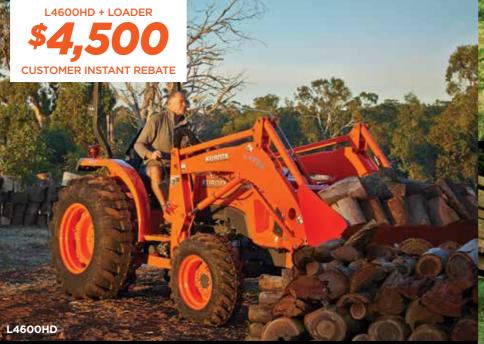

L SERIES STARTING FROM

- Powerful Kubota diesel engine
- Easy-to-operate 2 range hydrostatic
- Comfortable operator area
- Front end loader, mower deck and backhoe attachments available
- 3-point hitch with 310kg lifting capacity