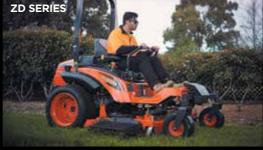

# ZD SERIES

- Powerful petrol engine
- Large and comfortable operating area
- Durable fabricated mower decks
- Choice of 54", 60" and 72" fabricated mower decks - side or rear discharge available
- Dial type cutting height adjustment

R.R.P. INC. GST (ZD1011-54 MODEL)

- Kubota diesel engine
- 2 range hydrostatic transmission with dynamic braking