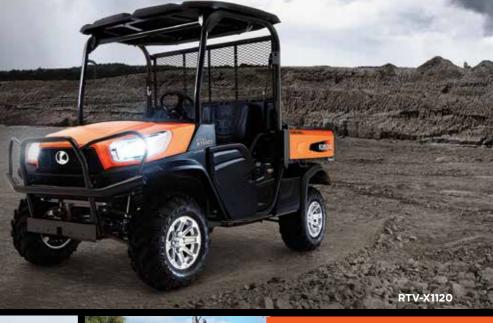

# RTV400/500

- Powerful 16 HP Petrol Engines
- CVT or VHT transmissions
- Selectable 2WD or 4WD with diff lock
- Ultra light rack and pinion steering
- · Excellent towing and carrying capacity

*\$15,360* 