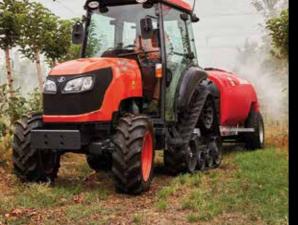

# **HEAVY DUTY TRACTORS**

98-135 HP MODELS

shift-speeds (Low/Med/High) • 3-point hitch accepts a variety of implements

• Independent PTO provides continuous travel

B SERIES STARTING FROM

*\$20,400* 

**0.9% COMPARISON RATE** ACROSS THE B SERIES RANGE

- Common rail engine with massive torque
- 24-speed powershift transmission with auto shift
- · Bi-speed turn which speeds up front wheels for
- Super quiet deluxe cab
- Available with narrow vineyard kit
- 5-year Powertrain Warranty available