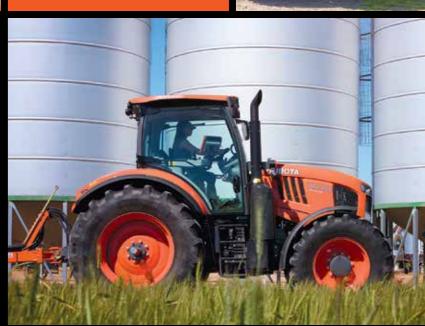

# THE KUBOTA M7-1

# POWER IN A FIELD OF ITS OWN.

The Kubota M7-1 Series is our most powerful and versatile tractor ever. From the entry level, powerful STANDARD models through to the precision-farming-ready PREMIUM models topped with KVT variable transmission, there is an M7-1 to suit your farming operation.

TEST DRIVE OUR MOST POWERFUL TRACTOR EVER. GO TO KUBOTA.COM.AU/M7

For Earth, For Life