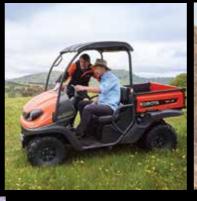

# RTV400/500

- Powerful 16 HP Petrol Engines
- CVT or VHT transmissions
- Selectable 2WD or 4WD with diff lock
- Ultra light rack and pinion steering
- · Excellent towing and carrying capacity

*\$15,360* 