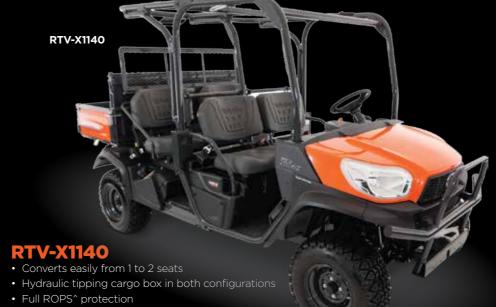

**UTILITY VEHICLES** 

1.99%

**COMPARISON RATE** 

**ON Z100 AND** T SERIES MOWERS

- Your choice of petrol engines
- Fabricated heavy duty 42", 48" or 54" mower decks
- Featuring commercial grade transmission
- Dial type cutting height adjustment
- Grass catcher available to order

Z122RKW-42

**COMPARISON RATE\*** 

ON RTV PETROL MODELS **RTV400 AND RTV500** 

- Kubota 21 HP diesel engine
- 4WD hydrostatic transmission
- Glide steer for tight turning
- Hydraulic mower deck lift and lower
- Power steering

# RTV400/500

- Powerful 16 HP Petrol Engines
- CVT or VHT transmissions
- Selectable 2WD or 4WD with diff lock
- Ultra light rack and pinion steering
- · Excellent towing and carrying capacity

*\$15,360* 