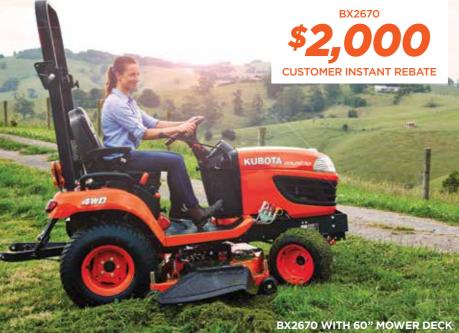

BX SERIES STARTING FROM

## **BX25**

- The most versatile sub compact tractor available
- Standard quick attach/detach front end loader
- Standard quick attach/detach backhoe
- Optional quick attach/detach 54" or 60" mower deck