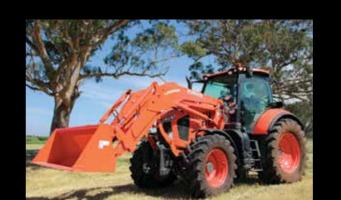

# M7-1

- Powerful STANDARD models through to the precisionfarming-ready PREMIUM models
- 130 to 175 HP with boost & industry leading constant
- · Choice of 24 speed powershift or KVT variable driving to suit any operation
- · High-end components with electro-hydraulics, monitor control and GPS readiness in the premium models
- · 9400kg lift capacity, up to 110L/min hydraulic flow for all-round performance
- The LM2605 front end loader, turns the M7-1 into a real multi-talent for mixed farming